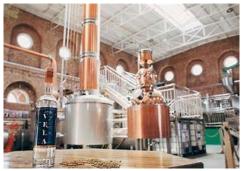

Leave at 1 p.m. to drive to distillery, where we will divide into two groups for a one hour guided tour of the distillery. 1st group 2 p.m. 2<sup>nd</sup> group at 3 p.m.

One of UK's only multidisciplinary farm to glass distilleries, a rare chance to experience the entire process of making vodka, gin and whisky from grain to glass. Tours include tasting of crafted spirits and end with a complimentary Gin or Vodka based drink.